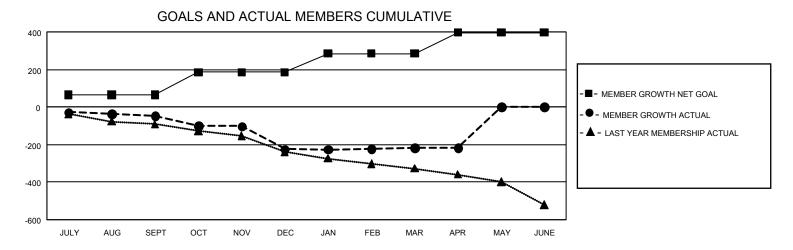

## GMT Constitutional Area 2, Group D

REPORT DOES NOT INCLUDE CLUBS IN UNDISTRICTED AREAS.

| Clubs         |               |             |               | Members               |                        |                         |                                                    |
|---------------|---------------|-------------|---------------|-----------------------|------------------------|-------------------------|----------------------------------------------------|
|               | RESULTS FOR   | R 2022-2023 |               | RESULTS FOR 2022-2023 |                        |                         |                                                    |
| QUARTER       | NEW CLUB GOAL | NEW CLUBS   | DROPPED CLUBS | QUARTER MEMI          | BER GROWTH NET<br>GOAL | MEMBER GROWTH<br>ACTUAL | DROPPED MEMBERS<br>ACTUAL (including<br>transfers) |
| JULY/AUG/SEPT | 0             | 0           | 1             | JULY/AUG/SEPT         | 65                     | 131                     | 148                                                |
| OCT/NOV/DEC   | 6             | 0           | 1             | OCT/NOV/DEC           | 120                    | 182                     | 325                                                |
| JAN/FEB/MAR   | 3             | 0           | 2             | JAN/FEB/MAR           | 100                    | 172                     | 156                                                |
| APR/MAY/JUNE  | 15            | 1           | 1             | APR/MAY/JUNE          | 111                    | 114                     | 88                                                 |