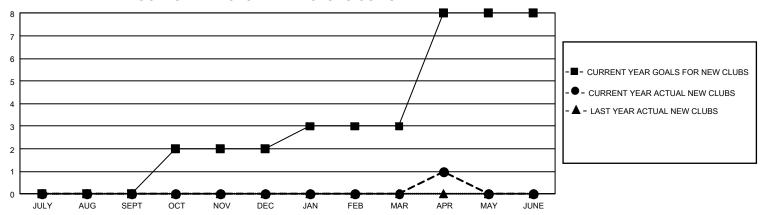

## GMT Constitutional Area 2, Group D

REPORT DOES NOT INCLUDE CLUBS IN UNDISTRICTED AREAS.

| Clubs         |               |             |               | Members               |                        |                         |                                                    |
|---------------|---------------|-------------|---------------|-----------------------|------------------------|-------------------------|----------------------------------------------------|
|               | RESULTS FOR   | R 2022-2023 |               | RESULTS FOR 2022-2023 |                        |                         |                                                    |
| QUARTER       | NEW CLUB GOAL | NEW CLUBS   | DROPPED CLUBS | QUARTER MEMI          | BER GROWTH NET<br>GOAL | MEMBER GROWTH<br>ACTUAL | DROPPED MEMBERS<br>ACTUAL (including<br>transfers) |
| JULY/AUG/SEPT | 0             | 0           | 1             | JULY/AUG/SEPT         | 65                     | 131                     | 148                                                |
| OCT/NOV/DEC   | 6             | 0           | 1             | OCT/NOV/DEC           | 120                    | 182                     | 325                                                |
| JAN/FEB/MAR   | 3             | 0           | 2             | JAN/FEB/MAR           | 100                    | 172                     | 156                                                |
| APR/MAY/JUNE  | 15            | 1           | 1             | APR/MAY/JUNE          | 111                    | 114                     | 88                                                 |